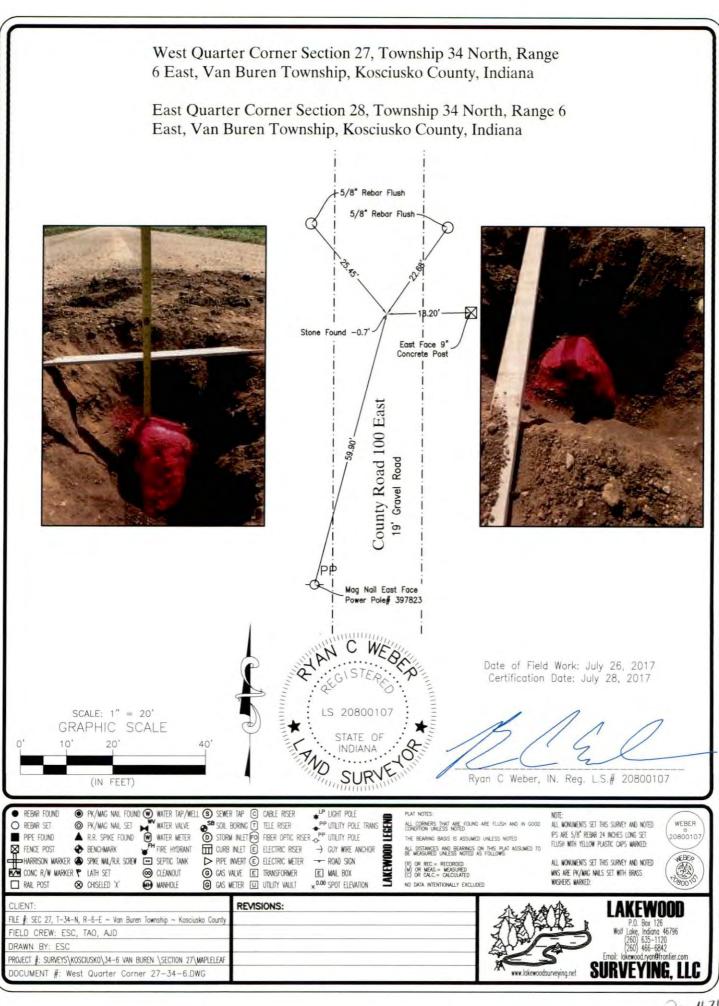

|
|               |                               |             |                                                               |
|               |                               |             |                                                               |
| Field Book: _ | 3 Page: <u>32</u>             |             |                                                               |
|               |                               |             |                                                               |
|               |                               |             |                                                               |
|               |                               |             |                                                               |



|                                  | <b>B</b>